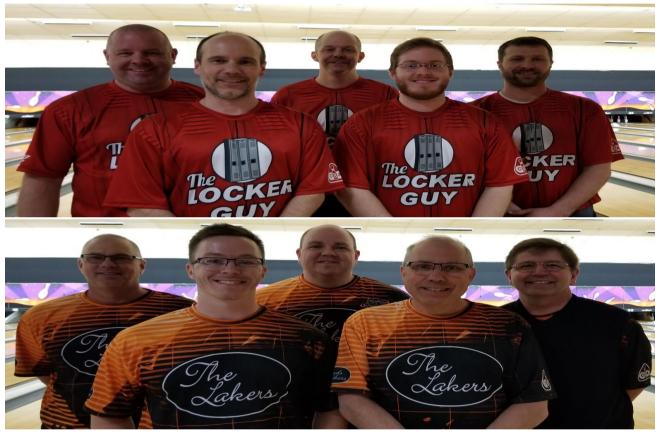

## Minnesota Team Challenge

| DATE:  | 3/10/2019                                       | Cente | r: Southt | own Lan | es     |         | Entries: 26 |
|--------|-------------------------------------------------|-------|-----------|---------|--------|---------|-------------|
|        | Main Prize List                                 |       |           |         |        |         |             |
|        |                                                 |       |           |         |        | Prize   |             |
| #      | NAME                                            | QUAL  | SEMI      | BON     | TOTAL  | Money   | Total \$    |
| 1 1st  | LOCKER GUY 1                                    | 3166  | 3490      | 250     | 6906   | \$1,300 | \$1,300     |
| 2 2nd  | THE LAKERS 1                                    | 3087  | 3323      | 235     | 6645   | \$1,150 | \$1,150     |
| 3 3rd  | LOCKER GUY 2                                    | 3005  | 3591      | 247.5   | 6843.5 | \$1,000 | \$1,000     |
| 4 4th  | FARMINGTON LANES NORTH STARS - BLUE             | 2914  | 3365      | 145     | 6424   | \$850   | \$850       |
| 5 5th  | HUIKKOS WIZARDS BRUNSWICK                       | 2938  | 3214      | 230     | 6382   | \$700   | \$700       |
| 6 6th  | MIXED BAGS 2                                    | 3002  | 3068      | 200     | 6270   | \$600   | \$600       |
| 7 7th  | COLUMBIA 300                                    | 2895  | 3069      | 172.5   | 6136.5 | \$500   | \$500       |
| 8th    | FARMINGTON LANES A                              | 2938  | 2945      | 120     | 6003   | \$400   | \$400       |
|        | Bonus = 15 points per game/20 points per match  |       |           |         |        |         |             |
| Stepla | dder Finals                                     |       |           |         |        |         |             |
|        | GAME 1: THE LAKERS 1 DEF. LOCKER GUYS 2 405-389 |       |           |         |        |         |             |
|        | GAME 2: LOCKER GUY 1 DEF. THE LAKERS 1 402-375  |       |           |         |        |         |             |